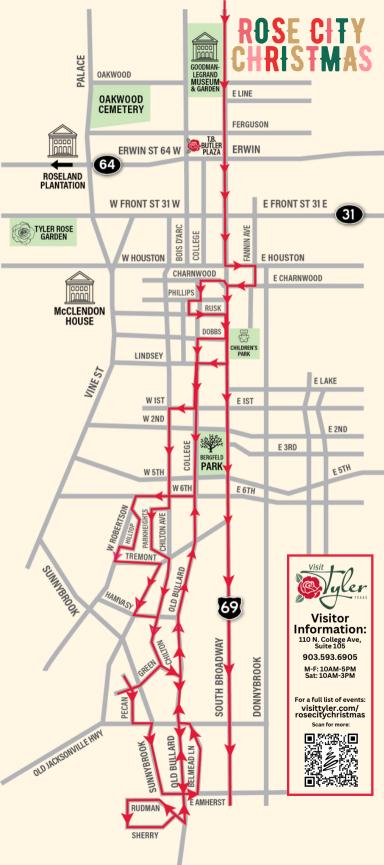

Azalea District Trail of Lights

December 1 - 31 VisitTyler.com/RoseCityChristmas